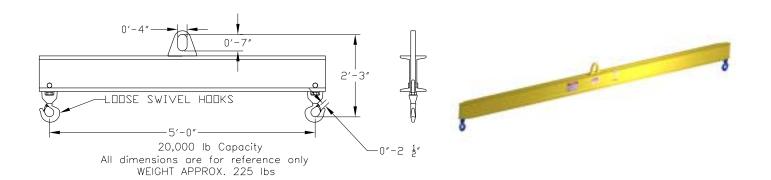

## **Basic Spreader Beam Designs**

ITEM #97-200-5

## **Key Features**

- Lifting eye made of Mild Steel to protect Crane Hook
- Inner upper edges of lifting eye chamfered and ground to help protect crane hook
- Ends of Spreader Beam are beveled to reduce sharp edges to help protect operators
- Oversized Swivel Hooks are standard to allow easy attachment of loads
- Latches on hooks are included as standard equipment
- Designed to meet or exceed our interpretation of ASME B30-20 standard