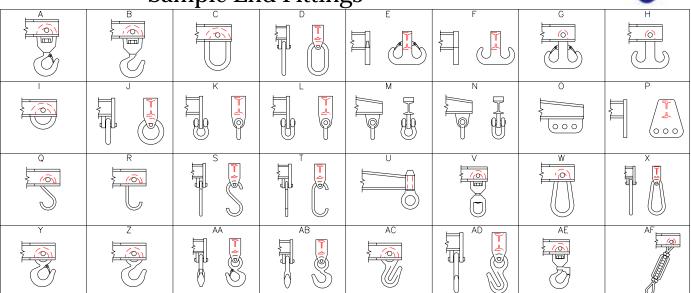

Sample End Fittings

Phone: (323)589-6061 Toll Free: (800)748-5994 FAX:(323)589-6066

www.downscrane.com