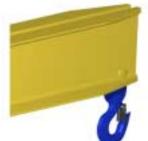

## Sample End Fittings

## **Key Features**

- Lifting eye made of Mild Steel to protect Crane Hook
- Inner upper edges of lifting eye chamfered and ground to help protect crane hook
- Ends of Spreader Beam are beveled to reduce sharp edges to help protect operators
- Oversized Swivel Hooks are standard to allow easy attachment of loads
- Latches on hooks are included as standard equipment
- Designed to meet or exceed our interpretation of ASME B30-20 standard