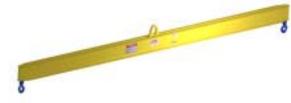

## **Basic Spreader Beam Designs**

ITEM #97-200-6

## **Key Features**

- Lifting eye made of Mild Steel to protect Crane Hook
- Inner upper edges of lifting eye chamfered and ground to help protect crane hook
- Ends of Spreader Beam are beveled to reduce sharp edges to help protect operators
- Oversized Swivel Hooks are standard to allow easy attachment of loads
- Latches on hooks are included as standard equipment
- Designed to meet or exceed our interpretation of ASME B30-20 standard