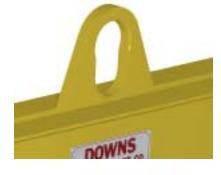

## Sample End Fittings

## **Key Features**

- Lifting eye made of Mild Steel to protect Crane Hook
- Inner upper edges of lifting eye chamfered and ground to help protect crane hook
- Ends of Spreader Beam are beveled to reduce sharp edges to help protect operators
- Oversized Swivel Hooks are standard to allow easy attachment of loads
- Latches on hooks are included as standard equipment
- Designed to meet or exceed our interpretation of ASME B30-20 standard