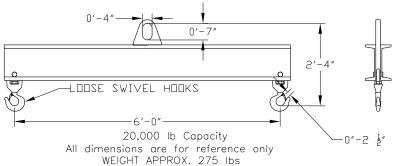

## **Basic Spreader Beam Designs**

ITEM #97-200-6

## **Key Features**

- Lifting eye made of Mild Steel to protect Crane Hook
- Inner upper edges of lifting eye chamfered and ground to help protect crane hook
- Ends of Spreader Beam are beveled to reduce sharp edges to help protect operators
- Oversized Swivel Hooks are standard to allow easy attachment of loads
- Latches on hooks are included as standard equipment
- Designed to meet or exceed our interpretation of ASME B30-20 standard