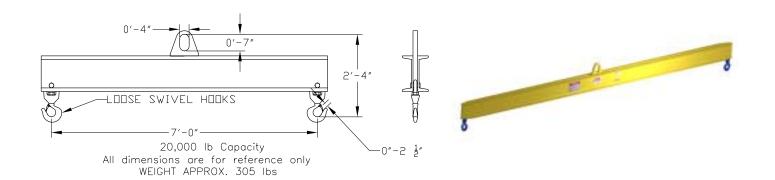

## **Basic Spreader Beam Designs**

ITEM #97-200-7

## **Key Features**

- Lifting eye made of Mild Steel to protect Crane Hook
- Inner upper edges of lifting eye chamfered and ground to help protect crane hook
- Ends of Spreader Beam are beveled to reduce sharp edges to help protect operators
- Oversized Swivel Hooks are standard to allow easy attachment of loads
- Latches on hooks are included as standard equipment
- Designed to meet or exceed our interpretation of ASME B30-20 standard