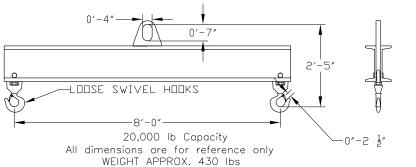

## **Key Features**

- Lifting eye made of Mild Steel to protect Crane Hook
- Inner upper edges of lifting eye chamfered and ground to help protect crane hook
- Ends of Spreader Beam are beveled to reduce sharp edges to help protect operators
- Oversized Swivel Hooks are standard to allow easy attachment of loads
- Latches on hooks are included as standard equipment
- Designed to meet or exceed our interpretation of ASME B30-20 standard