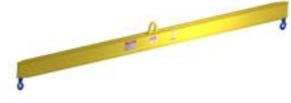

## **Key Features**

- Lifting eye made of Mild Steel to protect Crane Hook
- Inner upper edges of lifting eye chamfered and ground to help protect crane hook
- Ends of Spreader Beam are beveled to reduce sharp edges to help protect operators
- Oversized Swivel Hooks are standard to allow easy attachment of loads
- Latches on hooks are included as standard equipment
- Designed to meet or exceed our interpretation of ASME B30-20 standard