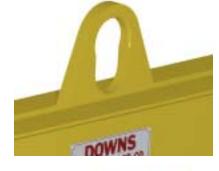

## Sample End Fittings

## **Key Features**

- Lifting eye made of Mild Steel to protect Crane Hook
- Inner upper edges of lifting eye chamfered and ground to help protect crane hook
- Ends of Spreader Beam are beveled to reduce sharp edges to help protect operators
- Oversized Swivel Hooks are standard to allow easy attachment of loads
- Latches on hooks are included as standard equipment
- Designed to meet or exceed our interpretation of ASME B30-20 standard