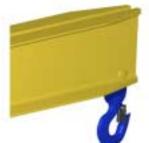

## Sample End Fittings

## **Key Features**

- Lifting eye made of Mild Steel to protect Crane Hook
- Inner upper edges of lifting eye chamfered and ground to help protect crane hook
- Ends of Spreader Beam are beveled to reduce sharp edges to help protect operators
- Oversized Swivel Hooks are standard to allow easy attachment of loads
- Latches on hooks are included as standard equipment
- Designed to meet or exceed our interpretation of ASME B30-20 standard