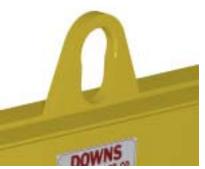

## **Key Features**

- Lifting eye made of Mild Steel to protect Crane Hook
- Inner upper edges of lifting eye chamfered and ground to help protect crane hook
- Ends of Spreader Beam are beveled to reduce sharp edges to help protect operators
- Oversized Swivel Hooks are standard to allow easy attachment of loads
- Latches on hooks are included as standard equipment
- Designed to meet or exceed our interpretation of ASME B30-20 standard