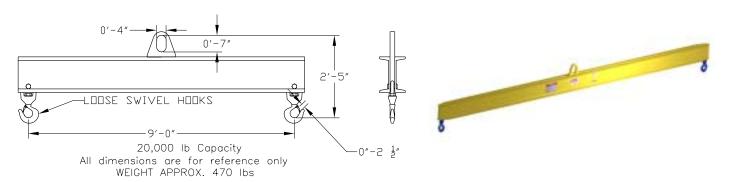

## **Basic Spreader Beam Designs**

ITEM #97-200-9

## **Key Features**

- Lifting eye made of Mild Steel to protect Crane Hook
- Inner upper edges of lifting eye chamfered and ground to help protect crane hook
- Ends of Spreader Beam are beveled to reduce sharp edges to help protect operators
- Oversized Swivel Hooks are standard to allow easy attachment of loads
- Latches on hooks are included as standard equipment
- Designed to meet or exceed our interpretation of ASME B30-20 standard