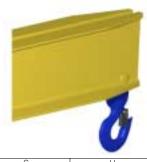

## **Key Features**

- Lifting eye made of Mild Steel to protect Crane Hook
- Inner upper edges of lifting eye chamfered and ground to help protect crane hook
- Ends of Spreader Beam are beveled to reduce sharp edges to help protect operators
- Oversized Swivel Hooks are standard to allow easy attachment of loads
- Latches on hooks are included as standard equipment
- Designed to meet or exceed our interpretation of ASME B30-20 standard