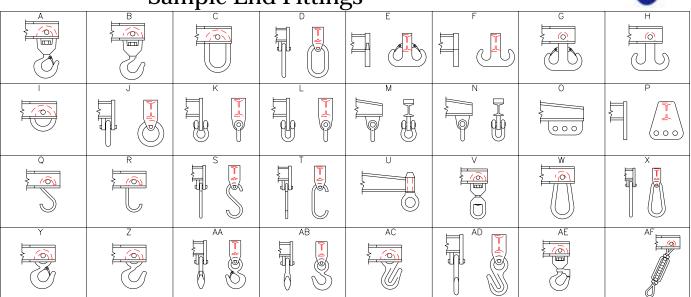

Sample End Fittings

Phone: (323)589-6061 Toll Free: (800)748-5994 FAX:(323)589-6066

www.downscrane.com