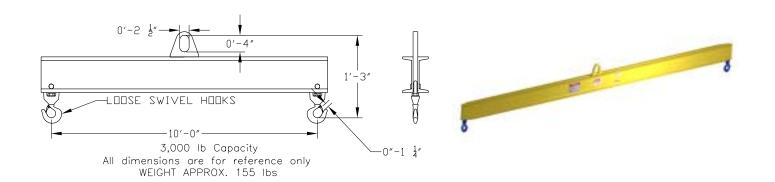

## **Basic Spreader Beam Designs**

ITEM #97-30-10

## **Key Features**

- Lifting eye made of Mild Steel to protect Crane Hook
- Inner upper edges of lifting eye chamfered and ground to help protect crane hook
- Ends of Spreader Beam are beveled to reduce sharp edges to help protect operators
- Oversized Swivel Hooks are standard to allow easy attachment of loads
- Latches on hooks are included as standard equipment
- Designed to meet or exceed our interpretation of ASME B30-20 standard