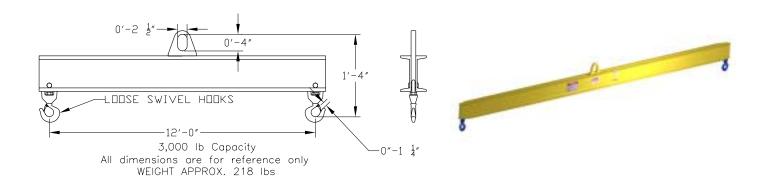

## **Basic Spreader Beam Designs**

ITEM #97-30-12

## **Key Features**

- Lifting eye made of Mild Steel to protect Crane Hook
- Inner upper edges of lifting eye chamfered and ground to help protect crane hook
- Ends of Spreader Beam are beveled to reduce sharp edges to help protect operators
- Oversized Swivel Hooks are standard to allow easy attachment of loads
- Latches on hooks are included as standard equipment
- Designed to meet or exceed our interpretation of ASME B30-20 standard