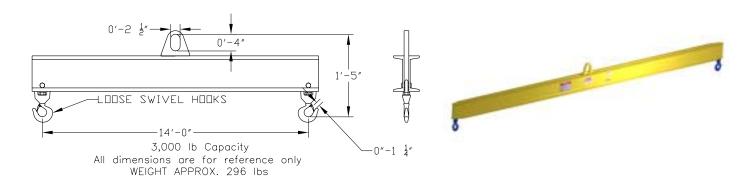

## **Basic Spreader Beam Designs**

ITEM #97-30-14

## **Key Features**

- Lifting eye made of Mild Steel to protect Crane Hook
- Inner upper edges of lifting eye chamfered and ground to help protect crane hook
- Ends of Spreader Beam are beveled to reduce sharp edges to help protect operators
- Oversized Swivel Hooks are standard to allow easy attachment of loads
- Latches on hooks are included as standard equipment
- Designed to meet or exceed our interpretation of ASME B30-20 standard