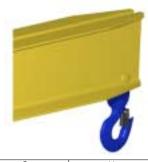

## **Key Features**

- Lifting eye made of Mild Steel to protect Crane Hook
- Inner upper edges of lifting eye chamfered and ground to help protect crane hook
- Ends of Spreader Beam are beveled to reduce sharp edges to help protect operators
- Oversized Swivel Hooks are standard to allow easy attachment of loads
- Latches on hooks are included as standard equipment
- Designed to meet or exceed our interpretation of ASME B30-20 standard