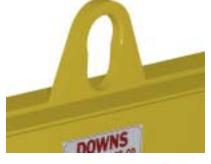

## **Key Features**

- Lifting eye made of Mild Steel to protect Crane Hook
- Inner upper edges of lifting eye chamfered and ground to help protect crane hook
- Ends of Spreader Beam are beveled to reduce sharp edges to help protect operators
- Oversized Swivel Hooks are standard to allow easy attachment of loads
- Latches on hooks are included as standard equipment
- Designed to meet or exceed our interpretation of ASME B30-20 standard