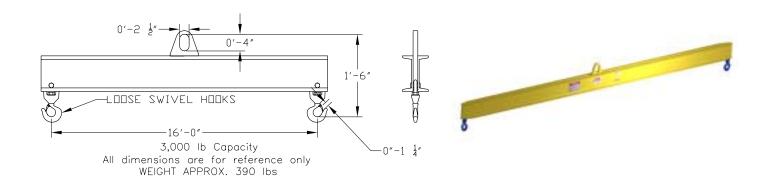

## **Basic Spreader Beam Designs**

ITEM #97-30-16

## **Key Features**

- Lifting eye made of Mild Steel to protect Crane Hook
- Inner upper edges of lifting eye chamfered and ground to help protect crane hook
- Ends of Spreader Beam are beveled to reduce sharp edges to help protect operators
- Oversized Swivel Hooks are standard to allow easy attachment of loads
- Latches on hooks are included as standard equipment
- Designed to meet or exceed our interpretation of ASME B30-20 standard