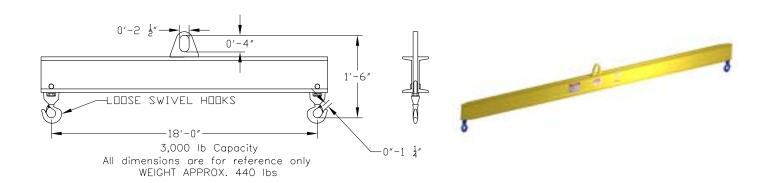

## **Basic Spreader Beam Designs**

ITEM #97-30-18

## **Key Features**

- Lifting eye made of Mild Steel to protect Crane Hook
- Inner upper edges of lifting eye chamfered and ground to help protect crane hook
- Ends of Spreader Beam are beveled to reduce sharp edges to help protect operators
- Oversized Swivel Hooks are standard to allow easy attachment of loads
- Latches on hooks are included as standard equipment
- Designed to meet or exceed our interpretation of ASME B30-20 standard