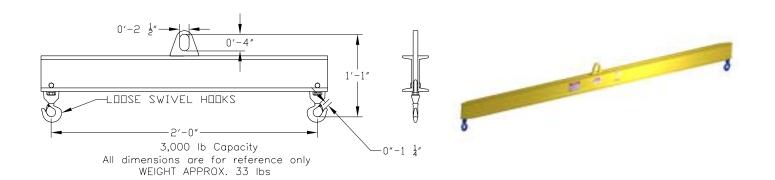

## **Downs Crane & Hoist Company**

97 Series Spreader Beam

ITEM #97-30-2

## **Key Features**

- Lifting eye made of Mild Steel to protect Crane Hook
- Inner upper edges of lifting eye chamfered and ground to help protect crane hook
- Ends of Spreader Beam are beveled to reduce sharp edges to help protect operators
- Oversized Swivel Hooks are standard to allow easy attachment of loads
- Latches on hooks are included as standard equipment
- Designed to meet or exceed our interpretation of ASME B30-20 standard