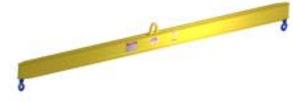

## **Basic Spreader Beam Designs**

ITEM #97-30-20

## **Key Features**

- Lifting eye made of Mild Steel to protect Crane Hook
- Inner upper edges of lifting eye chamfered and ground to help protect crane hook
- Ends of Spreader Beam are beveled to reduce sharp edges to help protect operators
- Oversized Swivel Hooks are standard to allow easy attachment of loads
- Latches on hooks are included as standard equipment
- Designed to meet or exceed our interpretation of ASME B30-20 standard