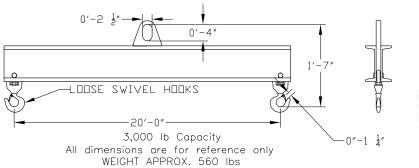

## **Basic Spreader Beam Designs**

ITEM #97-30-20

## **Key Features**

- Lifting eye made of Mild Steel to protect Crane Hook
- Inner upper edges of lifting eye chamfered and ground to help protect crane hook
- Ends of Spreader Beam are beveled to reduce sharp edges to help protect operators
- Oversized Swivel Hooks are standard to allow easy attachment of loads
- Latches on hooks are included as standard equipment
- Designed to meet or exceed our interpretation of ASME B30-20 standard