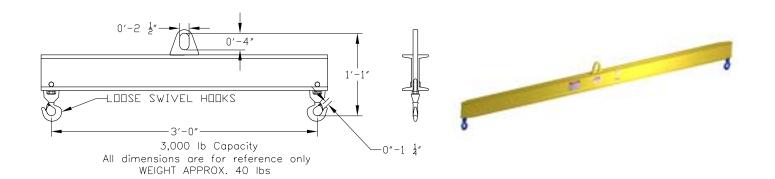

## **Basic Spreader Beam Designs**

ITEM #97-30-3

## **Key Features**

- Lifting eye made of Mild Steel to protect Crane Hook
- Inner upper edges of lifting eye chamfered and ground to help protect crane hook
- Ends of Spreader Beam are beveled to reduce sharp edges to help protect operators
- Oversized Swivel Hooks are standard to allow easy attachment of loads
- Latches on hooks are included as standard equipment
- Designed to meet or exceed our interpretation of ASME B30-20 standard