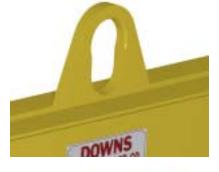

## **Key Features**

- Lifting eye made of Mild Steel to protect Crane Hook
- Inner upper edges of lifting eye chamfered and ground to help protect crane hook
- Ends of Spreader Beam are beveled to reduce sharp edges to help protect operators
- Oversized Swivel Hooks are standard to allow easy attachment of loads
- Latches on hooks are included as standard equipment
- Designed to meet or exceed our interpretation of ASME B30-20 standard