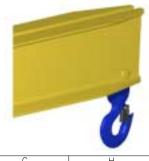

## **Key Features**

- Lifting eye made of Mild Steel to protect Crane Hook
- Inner upper edges of lifting eye chamfered and ground to help protect crane hook
- Ends of Spreader Beam are beveled to reduce sharp edges to help protect operators
- Oversized Swivel Hooks are standard to allow easy attachment of loads
- Latches on hooks are included as standard equipment
- Designed to meet or exceed our interpretation of ASME B30-20 standard