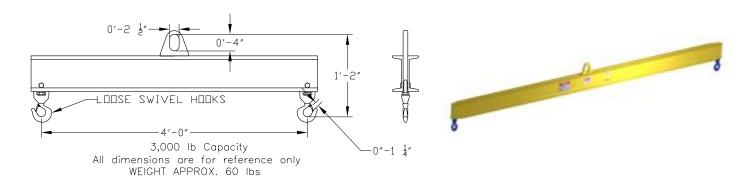

## **Basic Spreader Beam Designs**

ITEM #97-30-4

## **Key Features**

- Lifting eye made of Mild Steel to protect Crane Hook
- Inner upper edges of lifting eye chamfered and ground to help protect crane hook
- Ends of Spreader Beam are beveled to reduce sharp edges to help protect operators
- Oversized Swivel Hooks are standard to allow easy attachment of loads
- Latches on hooks are included as standard equipment
- Designed to meet or exceed our interpretation of ASME B30-20 standard