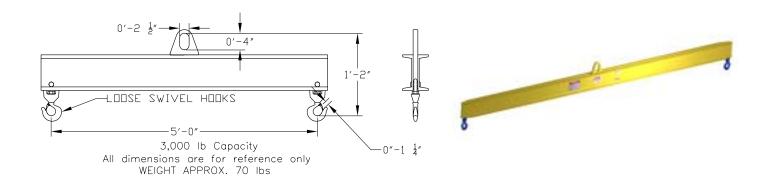

## **Basic Spreader Beam Designs**

ITEM #97-30-5

## **Key Features**

- Lifting eye made of Mild Steel to protect Crane Hook
- Inner upper edges of lifting eye chamfered and ground to help protect crane hook
- Ends of Spreader Beam are beveled to reduce sharp edges to help protect operators
- Oversized Swivel Hooks are standard to allow easy attachment of loads
- Latches on hooks are included as standard equipment
- Designed to meet or exceed our interpretation of ASME B30-20 standard