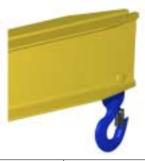

## **Key Features**

- Lifting eye made of Mild Steel to protect Crane Hook
- Inner upper edges of lifting eye chamfered and ground to help protect crane hook
- Ends of Spreader Beam are beveled to reduce sharp edges to help protect operators
- Oversized Swivel Hooks are standard to allow easy attachment of loads
- Latches on hooks are included as standard equipment
- Designed to meet or exceed our interpretation of ASME B30-20 standard