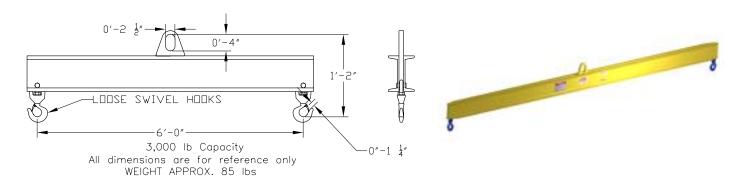

## **Basic Spreader Beam Designs**

ITEM #97-30-6

## **Key Features**

- Lifting eye made of Mild Steel to protect Crane Hook
- Inner upper edges of lifting eye chamfered and ground to help protect crane hook
- Ends of Spreader Beam are beveled to reduce sharp edges to help protect operators
- Oversized Swivel Hooks are standard to allow easy attachment of loads
- Latches on hooks are included as standard equipment
- Designed to meet or exceed our interpretation of ASME B30-20 standard