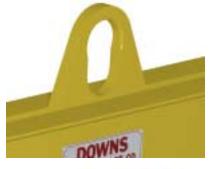

## **Key Features**

- Lifting eye made of Mild Steel to protect Crane Hook
- Inner upper edges of lifting eye chamfered and ground to help protect crane hook
- Ends of Spreader Beam are beveled to reduce sharp edges to help protect operators
- Oversized Swivel Hooks are standard to allow easy attachment of loads
- Latches on hooks are included as standard equipment
- Designed to meet or exceed our interpretation of ASME B30-20 standard