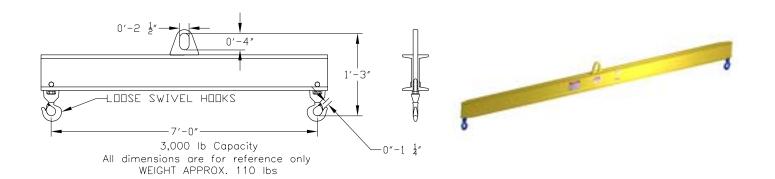

## **Basic Spreader Beam Designs**

ITEM #97-30-7

## **Key Features**

- Lifting eye made of Mild Steel to protect Crane Hook
- Inner upper edges of lifting eye chamfered and ground to help protect crane hook
- Ends of Spreader Beam are beveled to reduce sharp edges to help protect operators
- Oversized Swivel Hooks are standard to allow easy attachment of loads
- Latches on hooks are included as standard equipment
- Designed to meet or exceed our interpretation of ASME B30-20 standard