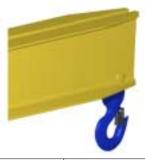

## **Key Features**

- Lifting eye made of Mild Steel to protect Crane Hook
- Inner upper edges of lifting eye chamfered and ground to help protect crane hook
- Ends of Spreader Beam are beveled to reduce sharp edges to help protect operators
- Oversized Swivel Hooks are standard to allow easy attachment of loads
- Latches on hooks are included as standard equipment
- Designed to meet or exceed our interpretation of ASME B30-20 standard