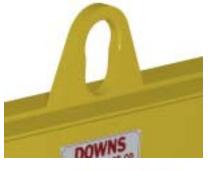

## **Key Features**

- Lifting eye made of Mild Steel to protect Crane Hook
- Inner upper edges of lifting eye chamfered and ground to help protect crane hook
- Ends of Spreader Beam are beveled to reduce sharp edges to help protect operators
- Oversized Swivel Hooks are standard to allow easy attachment of loads
- Latches on hooks are included as standard equipment
- Designed to meet or exceed our interpretation of ASME B30-20 standard