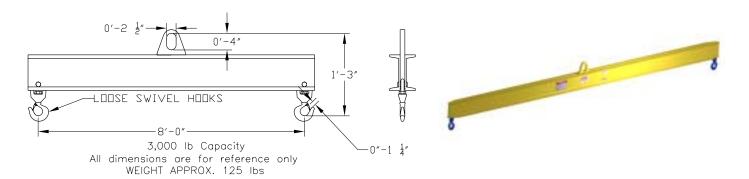

## **Basic Spreader Beam Designs**

ITEM #97-30-8

## **Key Features**

- Lifting eye made of Mild Steel to protect Crane Hook
- Inner upper edges of lifting eye chamfered and ground to help protect crane hook
- Ends of Spreader Beam are beveled to reduce sharp edges to help protect operators
- Oversized Swivel Hooks are standard to allow easy attachment of loads
- Latches on hooks are included as standard equipment
- Designed to meet or exceed our interpretation of ASME B30-20 standard