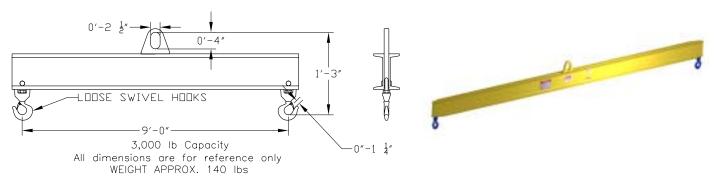

## **Basic Spreader Beam Designs**

ITEM #97-30-9

## **Key Features**

- Lifting eye made of Mild Steel to protect Crane Hook
- Inner upper edges of lifting eye chamfered and ground to help protect crane hook
- Ends of Spreader Beam are beveled to reduce sharp edges to help protect operators
- Oversized Swivel Hooks are standard to allow easy attachment of loads
- Latches on hooks are included as standard equipment
- Designed to meet or exceed our interpretation of ASME B30-20 standard