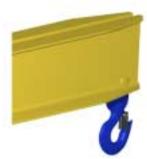

## **Key Features**

- Lifting eye made of Mild Steel to protect Crane Hook
- Inner upper edges of lifting eye chamfered and ground to help protect crane hook
- Ends of Spreader Beam are beveled to reduce sharp edges to help protect operators
- Oversized Swivel Hooks are standard to allow easy attachment of loads
- Latches on hooks are included as standard equipment
- Designed to meet or exceed our interpretation of ASME B30-20 standard