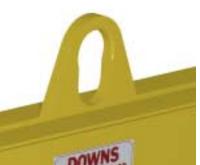

## **Key Features**

- Lifting eye made of Mild Steel to protect Crane Hook
- Inner upper edges of lifting eye chamfered and ground to help protect crane hook
- Ends of Spreader Beam are beveled to reduce sharp edges to help protect operators
- Oversized Swivel Hooks are standard to allow easy attachment of loads
- Latches on hooks are included as standard equipment
- Designed to meet or exceed our interpretation of ASME B30-20 standard