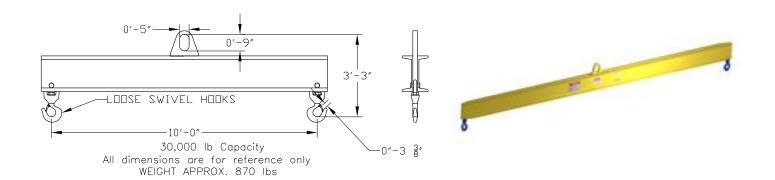

## **Basic Spreader Beam Designs**

ITEM #97-300-10

## **Key Features**

- Lifting eye made of Mild Steel to protect Crane Hook
- Inner upper edges of lifting eye chamfered and ground to help protect crane hook
- Ends of Spreader Beam are beveled to reduce sharp edges to help protect operators
- Oversized Swivel Hooks are standard to allow easy attachment of loads
- Latches on hooks are included as standard equipment
- Designed to meet or exceed our interpretation of ASME B30-20 standard