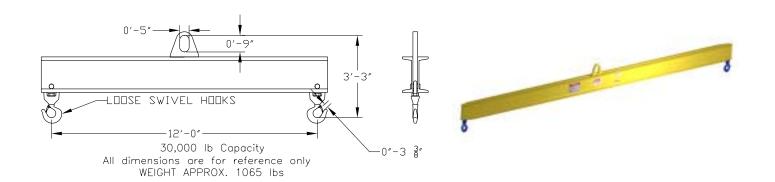

## **Basic Spreader Beam Designs**

ITEM #97-300-12

## **Key Features**

- Lifting eye made of Mild Steel to protect Crane Hook
- Inner upper edges of lifting eye chamfered and ground to help protect crane hook
- Ends of Spreader Beam are beveled to reduce sharp edges to help protect operators
- Oversized Swivel Hooks are standard to allow easy attachment of loads
- Latches on hooks are included as standard equipment
- Designed to meet or exceed our interpretation of ASME B30-20 standard