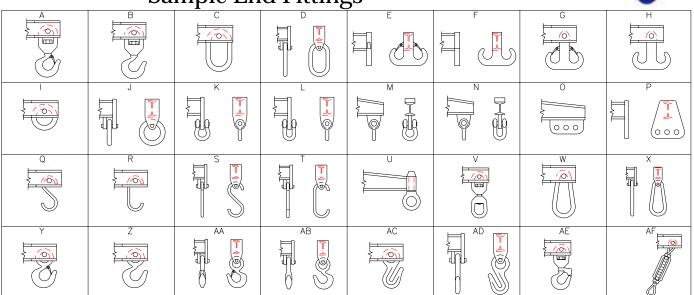

Sample End Fittings

Phone: (323)589-6061 Toll Free: (800)748-5994 FAX:(323)589-6066

www.downscrane.com