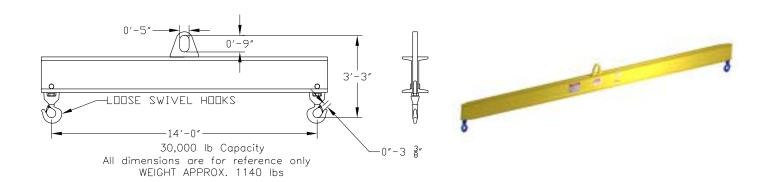

## **Basic Spreader Beam Designs**

ITEM #97-300-14

## **Key Features**

- Lifting eye made of Mild Steel to protect Crane Hook
- Inner upper edges of lifting eye chamfered and ground to help protect crane hook
- Ends of Spreader Beam are beveled to reduce sharp edges to help protect operators
- Oversized Swivel Hooks are standard to allow easy attachment of loads
- Latches on hooks are included as standard equipment
- Designed to meet or exceed our interpretation of ASME B30-20 standard