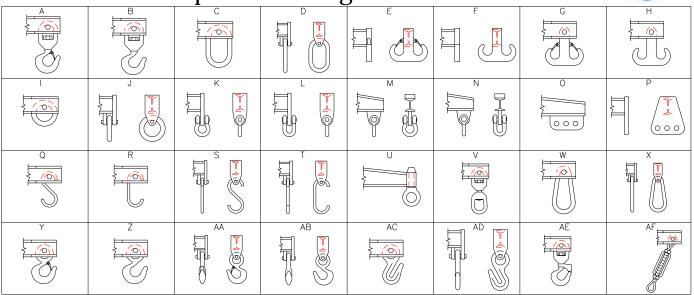

Sample End Fittings

Phone: (323)589-6061 Toll Free: (800)748-5994 www.downscrane.com

FAX:(323)589-6066