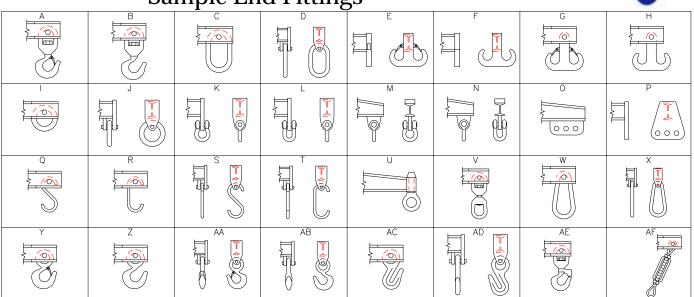

Sample End Fittings

Phone: (323)589-6061 Toll Free: (800)748-5994 www.downscrane.com

FAX:(323)589-6066