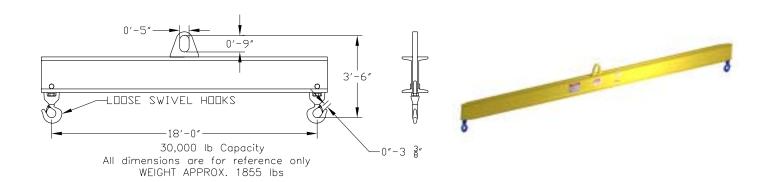

## **Basic Spreader Beam Designs**

ITEM #97-300-18

## **Key Features**

- Lifting eye made of Mild Steel to protect Crane Hook
- Inner upper edges of lifting eye chamfered and ground to help protect crane hook
- Ends of Spreader Beam are beveled to reduce sharp edges to help protect operators
- Oversized Swivel Hooks are standard to allow easy attachment of loads
- Latches on hooks are included as standard equipment
- Designed to meet or exceed our interpretation of ASME B30-20 standard