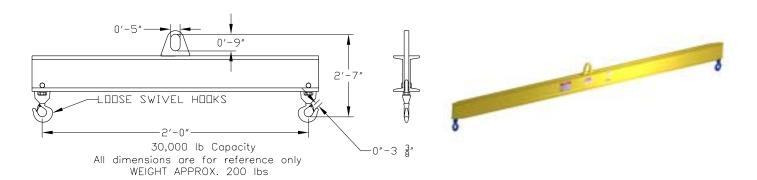

## **Downs Crane & Hoist Company**

97 Series Spreader Beam

ITEM #97-300-2

## **Key Features**

- Lifting eye made of Mild Steel to protect Crane Hook
- Inner upper edges of lifting eye chamfered and ground to help protect crane hook
- Ends of Spreader Beam are beveled to reduce sharp edges to help protect operators
- Oversized Swivel Hooks are standard to allow easy attachment of loads
- Latches on hooks are included as standard equipment
- Designed to meet or exceed our interpretation of ASME B30-20 standard