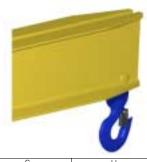

## **Key Features**

- Lifting eye made of Mild Steel to protect Crane Hook
- Inner upper edges of lifting eye chamfered and ground to help protect crane hook
- Ends of Spreader Beam are beveled to reduce sharp edges to help protect operators
- Oversized Swivel Hooks are standard to allow easy attachment of loads
- Latches on hooks are included as standard equipment
- Designed to meet or exceed our interpretation of ASME B30-20 standard