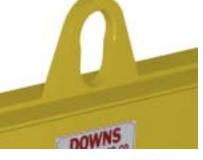

## **Key Features**

- Lifting eye made of Mild Steel to protect Crane Hook
- Inner upper edges of lifting eye chamfered and ground to help protect crane hook
- Ends of Spreader Beam are beveled to reduce sharp edges to help protect operators
- Oversized Swivel Hooks are standard to allow easy attachment of loads
- Latches on hooks are included as standard equipment
- Designed to meet or exceed our interpretation of ASME B30-20 standard