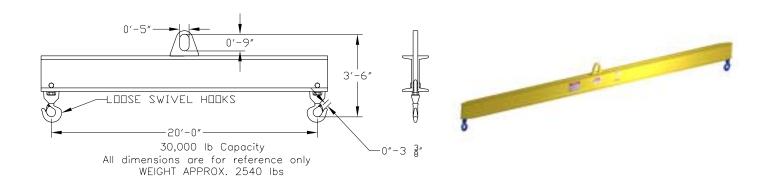

## **Basic Spreader Beam Designs**

ITEM #97-300-20

## **Key Features**

- Lifting eye made of Mild Steel to protect Crane Hook
- Inner upper edges of lifting eye chamfered and ground to help protect crane hook
- Ends of Spreader Beam are beveled to reduce sharp edges to help protect operators
- Oversized Swivel Hooks are standard to allow easy attachment of loads
- Latches on hooks are included as standard equipment
- Designed to meet or exceed our interpretation of ASME B30-20 standard