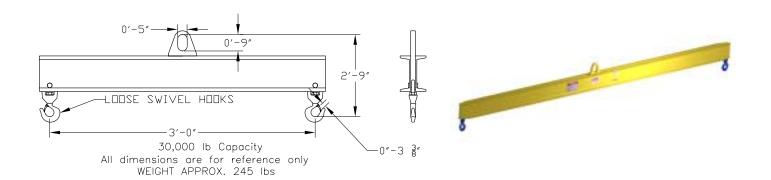

## **Basic Spreader Beam Designs**

ITEM #97-300-3

## **Key Features**

- Lifting eye made of Mild Steel to protect Crane Hook
- Inner upper edges of lifting eye chamfered and ground to help protect crane hook
- Ends of Spreader Beam are beveled to reduce sharp edges to help protect operators
- Oversized Swivel Hooks are standard to allow easy attachment of loads
- Latches on hooks are included as standard equipment
- Designed to meet or exceed our interpretation of ASME B30-20 standard