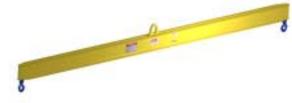

## **Basic Spreader Beam Designs**

ITEM #97-300-4

## **Key Features**

- Lifting eye made of Mild Steel to protect Crane Hook
- Inner upper edges of lifting eye chamfered and ground to help protect crane hook
- Ends of Spreader Beam are beveled to reduce sharp edges to help protect operators
- Oversized Swivel Hooks are standard to allow easy attachment of loads
- Latches on hooks are included as standard equipment
- Designed to meet or exceed our interpretation of ASME B30-20 standard