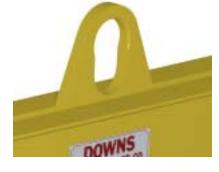

## **Key Features**

- Lifting eye made of Mild Steel to protect Crane Hook
- Inner upper edges of lifting eye chamfered and ground to help protect crane hook
- Ends of Spreader Beam are beveled to reduce sharp edges to help protect operators
- Oversized Swivel Hooks are standard to allow easy attachment of loads
- Latches on hooks are included as standard equipment
- Designed to meet or exceed our interpretation of ASME B30-20 standard