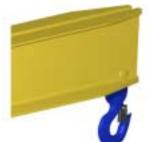

## **Key Features**

- Lifting eye made of Mild Steel to protect Crane Hook
- Inner upper edges of lifting eye chamfered and ground to help protect crane hook
- Ends of Spreader Beam are beveled to reduce sharp edges to help protect operators
- Oversized Swivel Hooks are standard to allow easy attachment of loads
- Latches on hooks are included as standard equipment
- Designed to meet or exceed our interpretation of ASME B30-20 standard