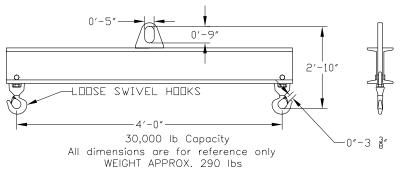

## **Basic Spreader Beam Designs**

ITEM #97-300-4

## **Key Features**

- Lifting eye made of Mild Steel to protect Crane Hook
- Inner upper edges of lifting eye chamfered and ground to help protect crane hook
- Ends of Spreader Beam are beveled to reduce sharp edges to help protect operators
- Oversized Swivel Hooks are standard to allow easy attachment of loads
- Latches on hooks are included as standard equipment
- Designed to meet or exceed our interpretation of ASME B30-20 standard