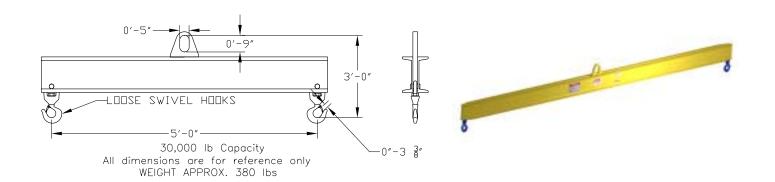

## **Basic Spreader Beam Designs**

ITEM #97-300-5

## **Key Features**

- Lifting eye made of Mild Steel to protect Crane Hook
- Inner upper edges of lifting eye chamfered and ground to help protect crane hook
- Ends of Spreader Beam are beveled to reduce sharp edges to help protect operators
- Oversized Swivel Hooks are standard to allow easy attachment of loads
- Latches on hooks are included as standard equipment
- Designed to meet or exceed our interpretation of ASME B30-20 standard