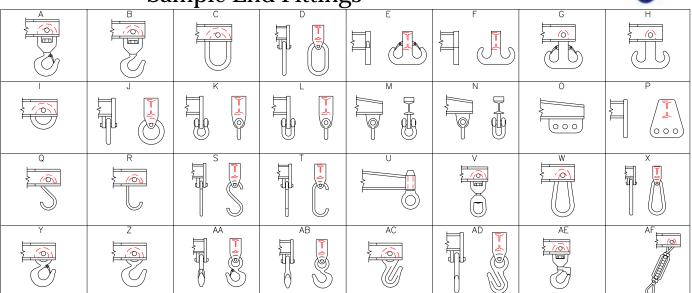

Sample End Fittings

Phone: (323)589-6061 Toll Free: (800)748-5994 FAX:(323)589-6066

www.downscrane.com