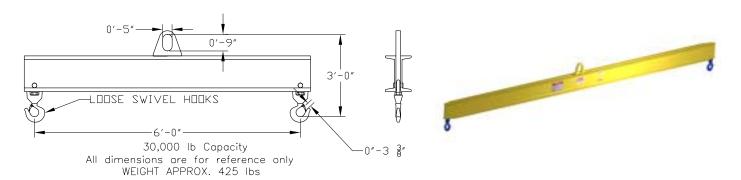

## **Basic Spreader Beam Designs**

ITEM #97-300-6

## **Key Features**

- Lifting eye made of Mild Steel to protect Crane Hook
- Inner upper edges of lifting eye chamfered and ground to help protect crane hook
- Ends of Spreader Beam are beveled to reduce sharp edges to help protect operators
- Oversized Swivel Hooks are standard to allow easy attachment of loads
- Latches on hooks are included as standard equipment
- Designed to meet or exceed our interpretation of ASME B30-20 standard