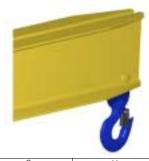

## **Key Features**

- Lifting eye made of Mild Steel to protect Crane Hook
- Inner upper edges of lifting eye chamfered and ground to help protect crane hook
- Ends of Spreader Beam are beveled to reduce sharp edges to help protect operators
- Oversized Swivel Hooks are standard to allow easy attachment of loads
- Latches on hooks are included as standard equipment
- Designed to meet or exceed our interpretation of ASME B30-20 standard