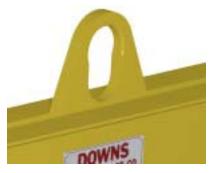

## **Key Features**

- Lifting eye made of Mild Steel to protect Crane Hook
- Inner upper edges of lifting eye chamfered and ground to help protect crane hook
- Ends of Spreader Beam are beveled to reduce sharp edges to help protect operators
- Oversized Swivel Hooks are standard to allow easy attachment of loads
- Latches on hooks are included as standard equipment
- Designed to meet or exceed our interpretation of ASME B30-20 standard