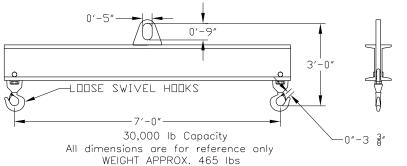

## **Basic Spreader Beam Designs**

ITEM #97-300-7

## **Key Features**

- Lifting eye made of Mild Steel to protect Crane Hook
- Inner upper edges of lifting eye chamfered and ground to help protect crane hook
- Ends of Spreader Beam are beveled to reduce sharp edges to help protect operators
- Oversized Swivel Hooks are standard to allow easy attachment of loads
- Latches on hooks are included as standard equipment
- Designed to meet or exceed our interpretation of ASME B30-20 standard