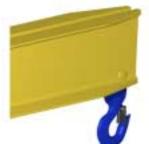

## **Key Features**

- Lifting eye made of Mild Steel to protect Crane Hook
- Inner upper edges of lifting eye chamfered and ground to help protect crane hook
- Ends of Spreader Beam are beveled to reduce sharp edges to help protect operators
- Oversized Swivel Hooks are standard to allow easy attachment of loads
- Latches on hooks are included as standard equipment
- Designed to meet or exceed our interpretation of ASME B30-20 standard