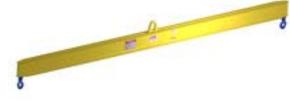

## **Basic Spreader Beam Designs**

ITEM #97-300-7

## **Key Features**

- Lifting eye made of Mild Steel to protect Crane Hook
- Inner upper edges of lifting eye chamfered and ground to help protect crane hook
- Ends of Spreader Beam are beveled to reduce sharp edges to help protect operators
- Oversized Swivel Hooks are standard to allow easy attachment of loads
- Latches on hooks are included as standard equipment
- Designed to meet or exceed our interpretation of ASME B30-20 standard