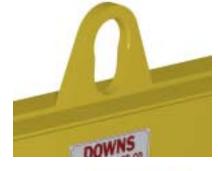

## **Key Features**

- Lifting eye made of Mild Steel to protect Crane Hook
- Inner upper edges of lifting eye chamfered and ground to help protect crane hook
- Ends of Spreader Beam are beveled to reduce sharp edges to help protect operators
- Oversized Swivel Hooks are standard to allow easy attachment of loads
- Latches on hooks are included as standard equipment
- Designed to meet or exceed our interpretation of ASME B30-20 standard