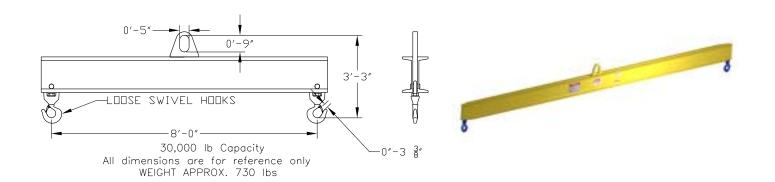

## **Basic Spreader Beam Designs**

ITEM #97-300-8

## **Key Features**

- Lifting eye made of Mild Steel to protect Crane Hook
- Inner upper edges of lifting eye chamfered and ground to help protect crane hook
- Ends of Spreader Beam are beveled to reduce sharp edges to help protect operators
- Oversized Swivel Hooks are standard to allow easy attachment of loads
- Latches on hooks are included as standard equipment
- Designed to meet or exceed our interpretation of ASME B30-20 standard