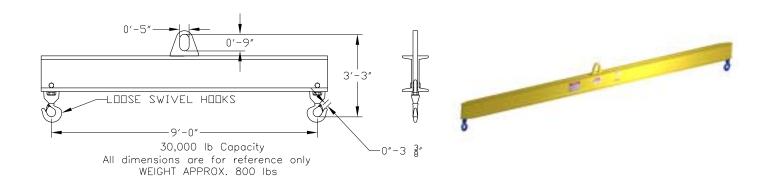

## **Basic Spreader Beam Designs**

ITEM #97-300-9

## **Key Features**

- Lifting eye made of Mild Steel to protect Crane Hook
- Inner upper edges of lifting eye chamfered and ground to help protect crane hook
- Ends of Spreader Beam are beveled to reduce sharp edges to help protect operators
- Oversized Swivel Hooks are standard to allow easy attachment of loads
- Latches on hooks are included as standard equipment
- Designed to meet or exceed our interpretation of ASME B30-20 standard