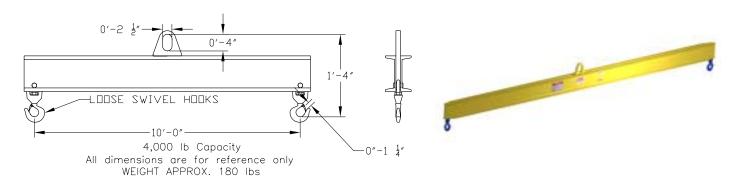

## **Basic Spreader Beam Designs**

ITEM #97-40-10

## **Key Features**

- Lifting eye made of Mild Steel to protect Crane Hook
- Inner upper edges of lifting eye chamfered and ground to help protect crane hook
- Ends of Spreader Beam are beveled to reduce sharp edges to help protect operators
- Oversized Swivel Hooks are standard to allow easy attachment of loads
- Latches on hooks are included as standard equipment
- Designed to meet or exceed our interpretation of ASME B30-20 standard