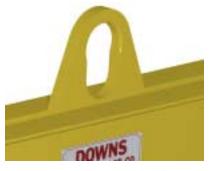

## **Key Features**

- Lifting eye made of Mild Steel to protect Crane Hook
- Inner upper edges of lifting eye chamfered and ground to help protect crane hook
- Ends of Spreader Beam are beveled to reduce sharp edges to help protect operators
- Oversized Swivel Hooks are standard to allow easy attachment of loads
- Latches on hooks are included as standard equipment
- Designed to meet or exceed our interpretation of ASME B30-20 standard