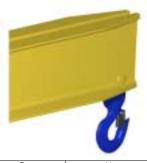

## **Key Features**

- Lifting eye made of Mild Steel to protect Crane Hook
- Inner upper edges of lifting eye chamfered and ground to help protect crane hook
- Ends of Spreader Beam are beveled to reduce sharp edges to help protect operators
- Oversized Swivel Hooks are standard to allow easy attachment of loads
- Latches on hooks are included as standard equipment
- Designed to meet or exceed our interpretation of ASME B30-20 standard