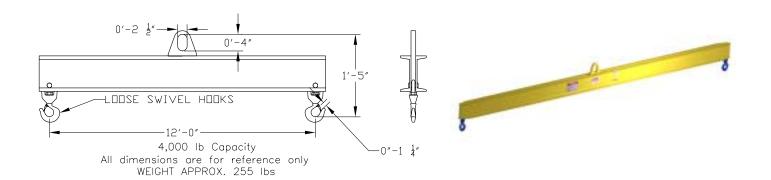

## **Basic Spreader Beam Designs**

ITEM #97-40-12

## **Key Features**

- Lifting eye made of Mild Steel to protect Crane Hook
- Inner upper edges of lifting eye chamfered and ground to help protect crane hook
- Ends of Spreader Beam are beveled to reduce sharp edges to help protect operators
- Oversized Swivel Hooks are standard to allow easy attachment of loads
- Latches on hooks are included as standard equipment
- Designed to meet or exceed our interpretation of ASME B30-20 standard