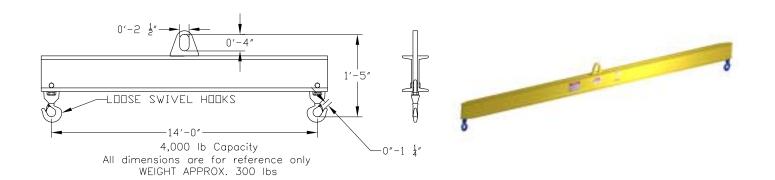

## **Basic Spreader Beam Designs**

ITEM #97-40-14

## **Key Features**

- Lifting eye made of Mild Steel to protect Crane Hook
- Inner upper edges of lifting eye chamfered and ground to help protect crane hook
- Ends of Spreader Beam are beveled to reduce sharp edges to help protect operators
- Oversized Swivel Hooks are standard to allow easy attachment of loads
- Latches on hooks are included as standard equipment
- Designed to meet or exceed our interpretation of ASME B30-20 standard