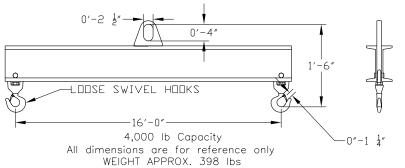

## **Basic Spreader Beam Designs**

ITEM #97-40-16

## **Key Features**

- Lifting eye made of Mild Steel to protect Crane Hook
- Inner upper edges of lifting eye chamfered and ground to help protect crane hook
- Ends of Spreader Beam are beveled to reduce sharp edges to help protect operators
- Oversized Swivel Hooks are standard to allow easy attachment of loads
- Latches on hooks are included as standard equipment
- Designed to meet or exceed our interpretation of ASME B30-20 standard