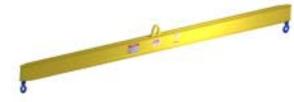

## **Basic Spreader Beam Designs**

ITEM #97-40-16

## **Key Features**

- Lifting eye made of Mild Steel to protect Crane Hook
- Inner upper edges of lifting eye chamfered and ground to help protect crane hook
- Ends of Spreader Beam are beveled to reduce sharp edges to help protect operators
- Oversized Swivel Hooks are standard to allow easy attachment of loads
- Latches on hooks are included as standard equipment
- Designed to meet or exceed our interpretation of ASME B30-20 standard