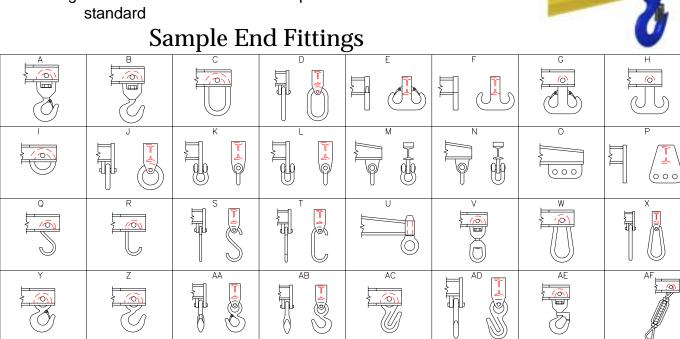

## **Key Features**

- Lifting eye made of Mild Steel to protect Crane Hook
- Inner upper edges of lifting eye chamfered and ground to help protect crane hook
- Ends of Spreader Beam are beveled to reduce sharp edges to help protect operators
- Oversized Swivel Hooks are standard to allow easy attachment of loads
- Latches on hooks are included as standard equipment
- Designed to meet or exceed our interpretation of ASME B30-20 standard