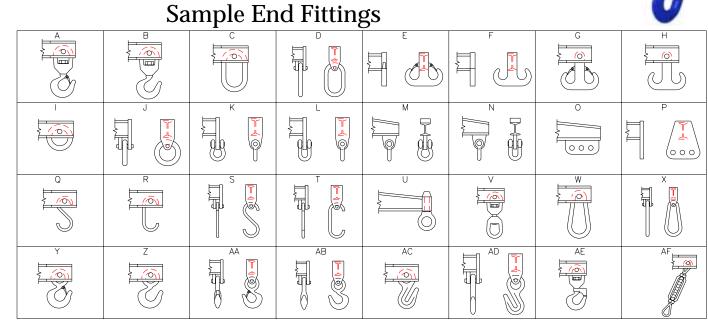

## **Key Features**

- Lifting eye made of Mild Steel to protect Crane Hook
- Inner upper edges of lifting eye chamfered and ground to help protect crane hook
- Ends of Spreader Beam are beveled to reduce sharp edges to help protect operators
- Oversized Swivel Hooks are standard to allow easy attachment of loads
- Latches on hooks are included as standard equipment
- Designed to meet or exceed our interpretation of ASME B30-20 standard