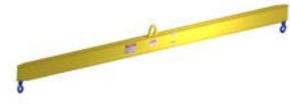

## **Basic Spreader Beam Designs**

ITEM #97-40-18

## **Key Features**

- Lifting eye made of Mild Steel to protect Crane Hook
- Inner upper edges of lifting eye chamfered and ground to help protect crane hook
- Ends of Spreader Beam are beveled to reduce sharp edges to help protect operators
- Oversized Swivel Hooks are standard to allow easy attachment of loads
- Latches on hooks are included as standard equipment
- Designed to meet or exceed our interpretation of ASME B30-20 standard