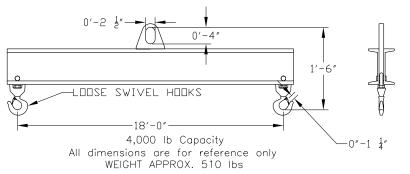

## **Basic Spreader Beam Designs**

ITEM #97-40-18

## **Key Features**

- Lifting eye made of Mild Steel to protect Crane Hook
- Inner upper edges of lifting eye chamfered and ground to help protect crane hook
- Ends of Spreader Beam are beveled to reduce sharp edges to help protect operators
- Oversized Swivel Hooks are standard to allow easy attachment of loads
- Latches on hooks are included as standard equipment
- Designed to meet or exceed our interpretation of ASME B30-20 standard