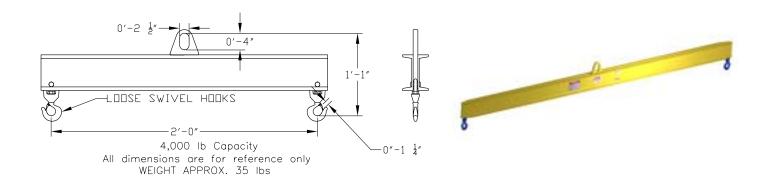

## **Downs Crane & Hoist Company**

97 Series Spreader Beam

ITEM #97-40-2

## **Key Features**

- Lifting eye made of Mild Steel to protect Crane Hook
- Inner upper edges of lifting eye chamfered and ground to help protect crane hook
- Ends of Spreader Beam are beveled to reduce sharp edges to help protect operators
- Oversized Swivel Hooks are standard to allow easy attachment of loads
- Latches on hooks are included as standard equipment
- Designed to meet or exceed our interpretation of ASME B30-20 standard