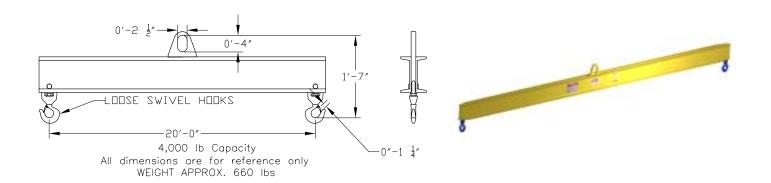

## **Basic Spreader Beam Designs**

ITEM #97-40-20

## **Key Features**

- Lifting eye made of Mild Steel to protect Crane Hook
- Inner upper edges of lifting eye chamfered and ground to help protect crane hook
- Ends of Spreader Beam are beveled to reduce sharp edges to help protect operators
- Oversized Swivel Hooks are standard to allow easy attachment of loads
- Latches on hooks are included as standard equipment
- Designed to meet or exceed our interpretation of ASME B30-20 standard