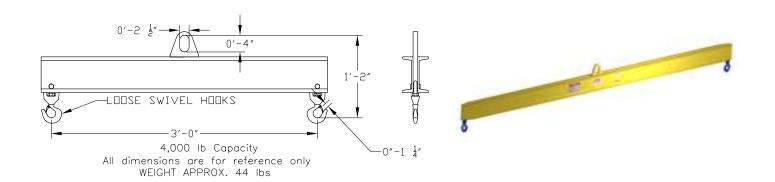

## **Basic Spreader Beam Designs**

ITEM #97-40-3

## **Key Features**

- Lifting eye made of Mild Steel to protect Crane Hook
- Inner upper edges of lifting eye chamfered and ground to help protect crane hook
- Ends of Spreader Beam are beveled to reduce sharp edges to help protect operators
- Oversized Swivel Hooks are standard to allow easy attachment of loads
- Latches on hooks are included as standard equipment
- Designed to meet or exceed our interpretation of ASME B30-20 standard