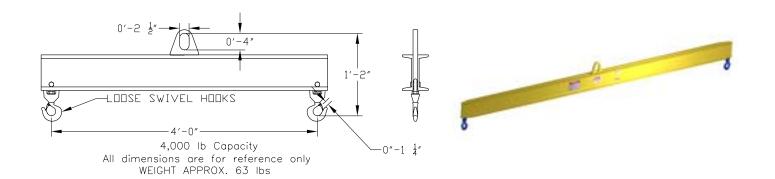

## **Basic Spreader Beam Designs**

ITEM #97-40-4

## **Key Features**

- Lifting eye made of Mild Steel to protect Crane Hook
- Inner upper edges of lifting eye chamfered and ground to help protect crane hook
- Ends of Spreader Beam are beveled to reduce sharp edges to help protect operators
- Oversized Swivel Hooks are standard to allow easy attachment of loads
- Latches on hooks are included as standard equipment
- Designed to meet or exceed our interpretation of ASME B30-20 standard