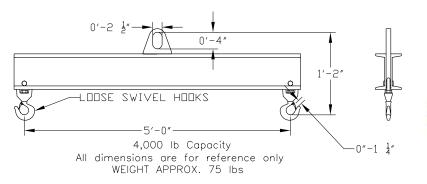

## **Basic Spreader Beam Designs**

ITEM #97-40-5

## **Key Features**

- Lifting eye made of Mild Steel to protect Crane Hook
- Inner upper edges of lifting eye chamfered and ground to help protect crane hook
- Ends of Spreader Beam are beveled to reduce sharp edges to help protect operators
- Oversized Swivel Hooks are standard to allow easy attachment of loads
- Latches on hooks are included as standard equipment
- Designed to meet or exceed our interpretation of ASME B30-20 standard