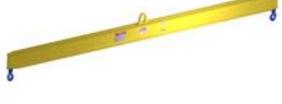

## **Basic Spreader Beam Designs**

ITEM #97-40-5

## **Key Features**

- Lifting eye made of Mild Steel to protect Crane Hook
- Inner upper edges of lifting eye chamfered and ground to help protect crane hook
- Ends of Spreader Beam are beveled to reduce sharp edges to help protect operators
- Oversized Swivel Hooks are standard to allow easy attachment of loads
- Latches on hooks are included as standard equipment
- Designed to meet or exceed our interpretation of ASME B30-20 standard