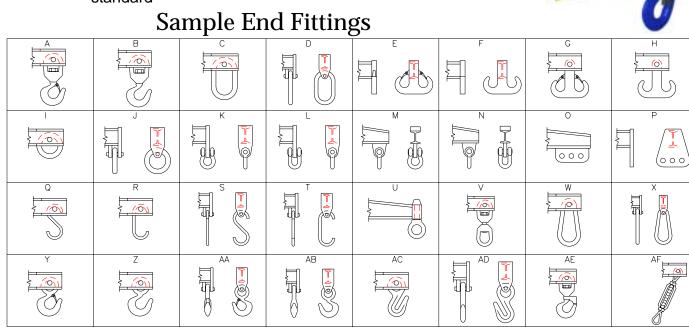

## **Key Features**

- Lifting eye made of Mild Steel to protect Crane Hook
- Inner upper edges of lifting eye chamfered and ground to help protect crane hook
- Ends of Spreader Beam are beveled to reduce sharp edges to help protect operators
- Oversized Swivel Hooks are standard to allow easy attachment of loads
- Latches on hooks are included as standard equipment
- Designed to meet or exceed our interpretation of ASME B30-20 standard