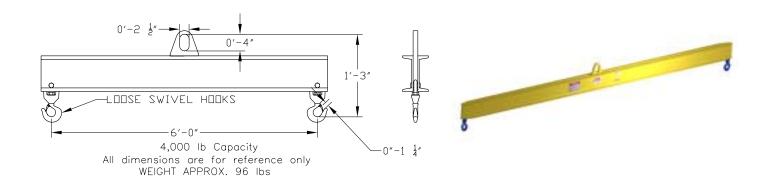

## **Basic Spreader Beam Designs**

ITEM #97-40-6

## **Key Features**

- Lifting eye made of Mild Steel to protect Crane Hook
- Inner upper edges of lifting eye chamfered and ground to help protect crane hook
- Ends of Spreader Beam are beveled to reduce sharp edges to help protect operators
- Oversized Swivel Hooks are standard to allow easy attachment of loads
- Latches on hooks are included as standard equipment
- Designed to meet or exceed our interpretation of ASME B30-20 standard