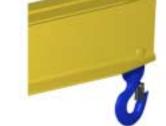

## **Basic Spreader Beam Designs**

ITEM #97-40-6

## **Key Features**

- Lifting eye made of Mild Steel to protect Crane Hook
- Inner upper edges of lifting eye chamfered and ground to help protect crane hook
- Ends of Spreader Beam are beveled to reduce sharp edges to help protect operators
- Oversized Swivel Hooks are standard to allow easy attachment of loads
- Latches on hooks are included as standard equipment
- Designed to meet or exceed our interpretation of ASME B30-20 standard