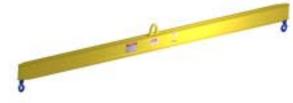

## **Basic Spreader Beam Designs**

ITEM #97-40-7

## **Key Features**

- Lifting eye made of Mild Steel to protect Crane Hook
- Inner upper edges of lifting eye chamfered and ground to help protect crane hook
- Ends of Spreader Beam are beveled to reduce sharp edges to help protect operators
- Oversized Swivel Hooks are standard to allow easy attachment of loads
- Latches on hooks are included as standard equipment
- Designed to meet or exceed our interpretation of ASME B30-20 standard