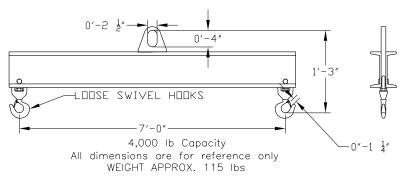

## **Basic Spreader Beam Designs**

ITEM #97-40-7

## **Key Features**

- Lifting eye made of Mild Steel to protect Crane Hook
- Inner upper edges of lifting eye chamfered and ground to help protect crane hook
- Ends of Spreader Beam are beveled to reduce sharp edges to help protect operators
- Oversized Swivel Hooks are standard to allow easy attachment of loads
- Latches on hooks are included as standard equipment
- Designed to meet or exceed our interpretation of ASME B30-20 standard