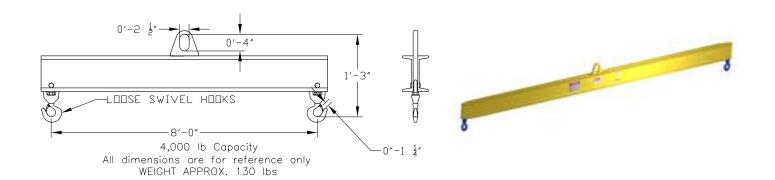

## **Basic Spreader Beam Designs**

ITEM #97-40-8

## **Key Features**

- Lifting eye made of Mild Steel to protect Crane Hook
- Inner upper edges of lifting eye chamfered and ground to help protect crane hook
- Ends of Spreader Beam are beveled to reduce sharp edges to help protect operators
- Oversized Swivel Hooks are standard to allow easy attachment of loads
- Latches on hooks are included as standard equipment
- Designed to meet or exceed our interpretation of ASME B30-20 standard