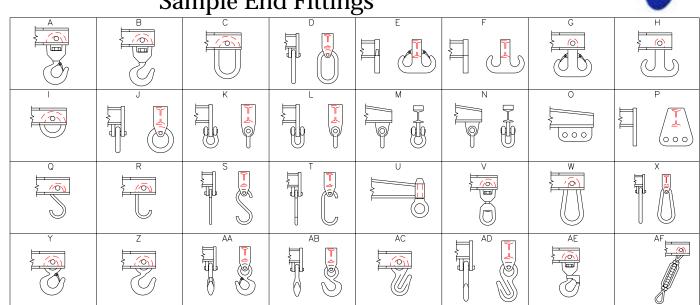

## Sample End Fittings

Phone: (323)589-6061

Toll Free: (800)748-5994 www.downscrane.com

FAX:(323)589-6066