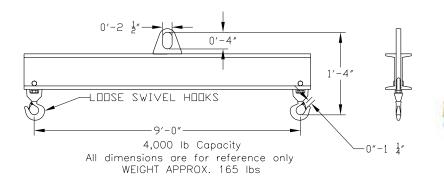

## **Basic Spreader Beam Designs**

ITEM #97-40-9

## **Key Features**

- Lifting eye made of Mild Steel to protect Crane Hook
- Inner upper edges of lifting eye chamfered and ground to help protect crane hook
- Ends of Spreader Beam are beveled to reduce sharp edges to help protect operators
- Oversized Swivel Hooks are standard to allow easy attachment of loads
- Latches on hooks are included as standard equipment
- Designed to meet or exceed our interpretation of ASME B30-20 standard