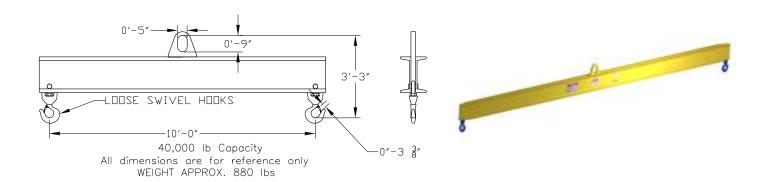

## **Basic Spreader Beam Designs**

ITEM #97-400-10

## **Key Features**

- Lifting eye made of Mild Steel to protect Crane Hook
- Inner upper edges of lifting eye chamfered and ground to help protect crane hook
- Ends of Spreader Beam are beveled to reduce sharp edges to help protect operators
- Oversized Swivel Hooks are standard to allow easy attachment of loads
- Latches on hooks are included as standard equipment
- Designed to meet or exceed our interpretation of ASME B30-20 standard