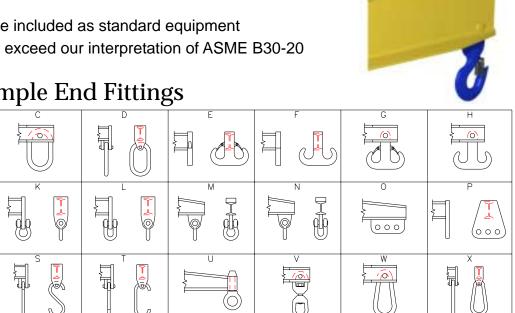

## Sample End Fittings

Phone: (323)589-6061

6

Toll Free: (800)748-5994 www.downscrane.com

AF

FAX:(323)589-6066