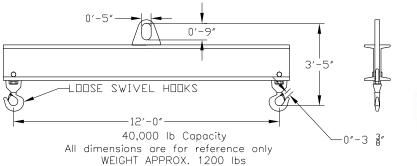

## **Basic Spreader Beam Designs**

ITEM #97-400-12

## **Key Features**

- Lifting eye made of Mild Steel to protect Crane Hook
- Inner upper edges of lifting eye chamfered and ground to help protect crane hook
- Ends of Spreader Beam are beveled to reduce sharp edges to help protect operators
- Oversized Swivel Hooks are standard to allow easy attachment of loads
- Latches on hooks are included as standard equipment
- Designed to meet or exceed our interpretation of ASME B30-20 standard