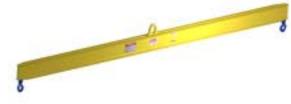

## **Basic Spreader Beam Designs**

ITEM #97-400-12

## **Key Features**

- Lifting eye made of Mild Steel to protect Crane Hook
- Inner upper edges of lifting eye chamfered and ground to help protect crane hook
- Ends of Spreader Beam are beveled to reduce sharp edges to help protect operators
- Oversized Swivel Hooks are standard to allow easy attachment of loads
- Latches on hooks are included as standard equipment
- Designed to meet or exceed our interpretation of ASME B30-20 standard