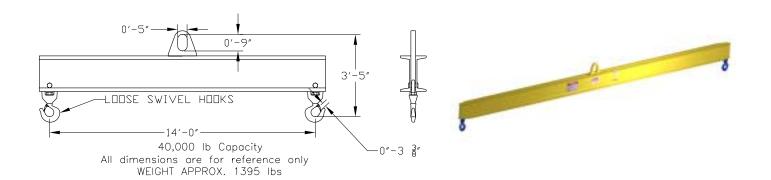

## **Basic Spreader Beam Designs**

ITEM #97-400-14

## **Key Features**

- Lifting eye made of Mild Steel to protect Crane Hook
- Inner upper edges of lifting eye chamfered and ground to help protect crane hook
- Ends of Spreader Beam are beveled to reduce sharp edges to help protect operators
- Oversized Swivel Hooks are standard to allow easy attachment of loads
- Latches on hooks are included as standard equipment
- Designed to meet or exceed our interpretation of ASME B30-20 standard