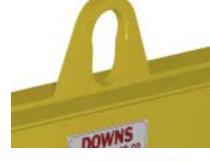

## **Key Features**

- Lifting eye made of Mild Steel to protect Crane Hook
- Inner upper edges of lifting eye chamfered and ground to help protect crane hook
- Ends of Spreader Beam are beveled to reduce sharp edges to help protect operators
- Oversized Swivel Hooks are standard to allow easy attachment of loads
- Latches on hooks are included as standard equipment
- Designed to meet or exceed our interpretation of ASME B30-20 standard