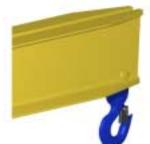

## **Key Features**

- Lifting eye made of Mild Steel to protect Crane Hook
- Inner upper edges of lifting eye chamfered and ground to help protect crane hook
- Ends of Spreader Beam are beveled to reduce sharp edges to help protect operators
- Oversized Swivel Hooks are standard to allow easy attachment of loads
- Latches on hooks are included as standard equipment
- Designed to meet or exceed our interpretation of ASME B30-20 standard