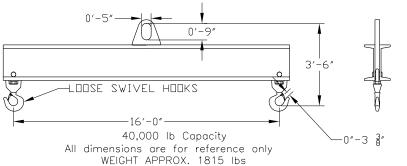

## **Basic Spreader Beam Designs**

ITEM #97-400-16

## **Key Features**

- Lifting eye made of Mild Steel to protect Crane Hook
- Inner upper edges of lifting eye chamfered and ground to help protect crane hook
- Ends of Spreader Beam are beveled to reduce sharp edges to help protect operators
- Oversized Swivel Hooks are standard to allow easy attachment of loads
- Latches on hooks are included as standard equipment
- Designed to meet or exceed our interpretation of ASME B30-20 standard