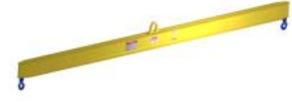

## **Basic Spreader Beam Designs**

ITEM #97-400-16

## **Key Features**

- Lifting eye made of Mild Steel to protect Crane Hook
- Inner upper edges of lifting eye chamfered and ground to help protect crane hook
- Ends of Spreader Beam are beveled to reduce sharp edges to help protect operators
- Oversized Swivel Hooks are standard to allow easy attachment of loads
- Latches on hooks are included as standard equipment
- Designed to meet or exceed our interpretation of ASME B30-20 standard